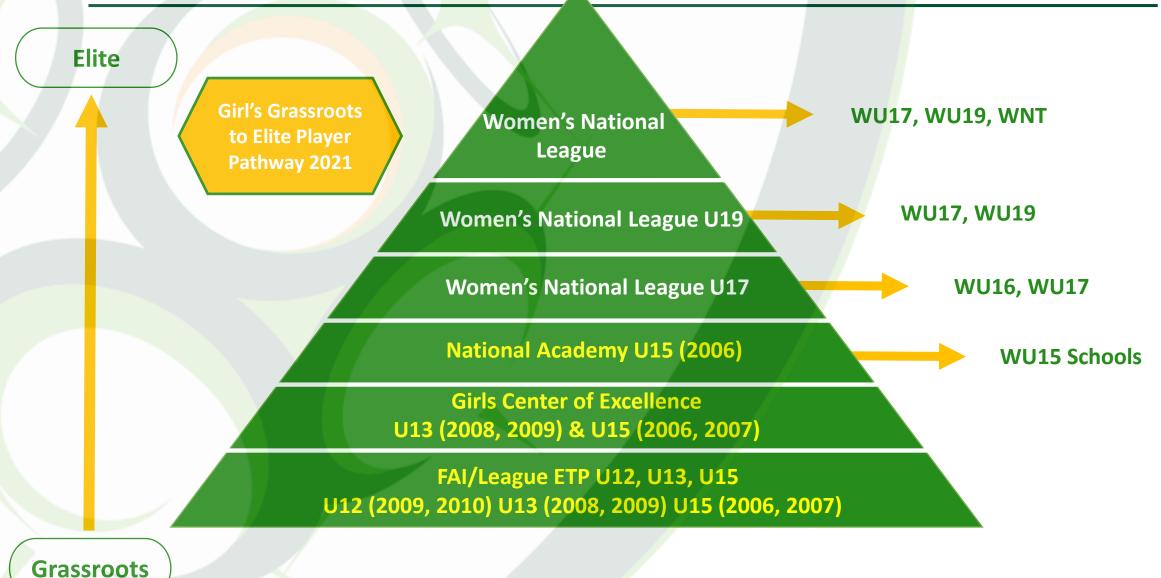

## Player Pathway



National U17/U18/U19/U21/Senior

**Division** Elite National U17/U18/U19/U21/Senior **First Division National League Boy's Grassroots National U17/U18/U19** to Elite Player 2003-02 - U19 Pathway 2021 National U16/U17 National League 2005-04 - U17 National League 2006 - U15 **National U15** National League 2007 - U14 **National U14** FAI National Academy 2007 -U14 2008 -U13 2009 - U12 **National U13 Centres of Excellence 2008 - U13 10 (Centres) National U13** Regional ETP Blocks 2009 - U12 (10 Centres)

Premier

Grassroots

League ETP 2007 - U14, 2008 - U13, 2009 - U12, 2010 - U11

## Player Pathway